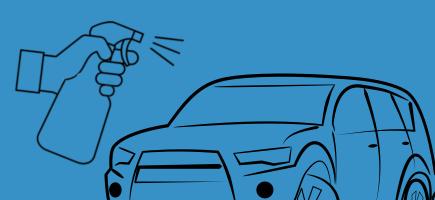

#### **THINGS YOU NEED**

Spray BB-14 on the surface.

Simply wipe with a clean cloth.

Remove grease, dirt and stain. keeping your car clean and shine!