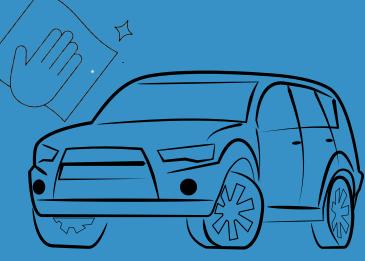

#### **THINGS YOU NEED**

Spray BB-14 on the surface.

Simply wipe with a clean cloth.

Remove grease, dirt and stain. keeping your car clean and shine!