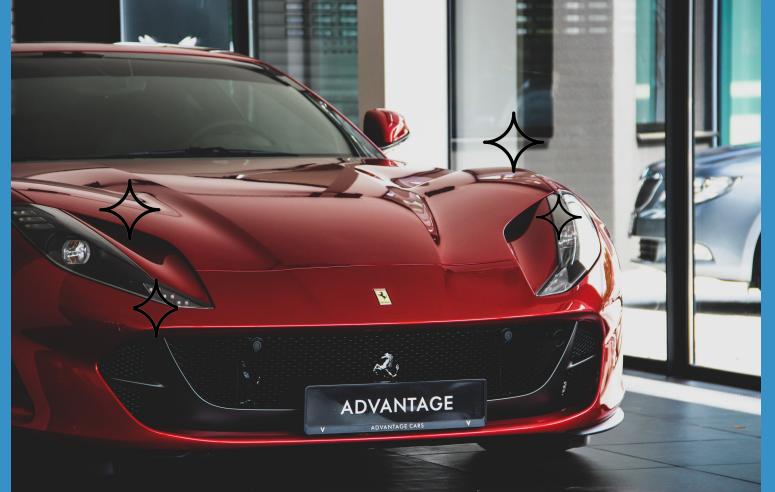

# KEEP YOUR CAR CLEAN AND SHINE

#### **THINGS YOU NEED**

Spray BB-14 on the surface.

Simply wipe with a clean cloth.

Remove grease, dirt and stain. keeping your car clean and shine!