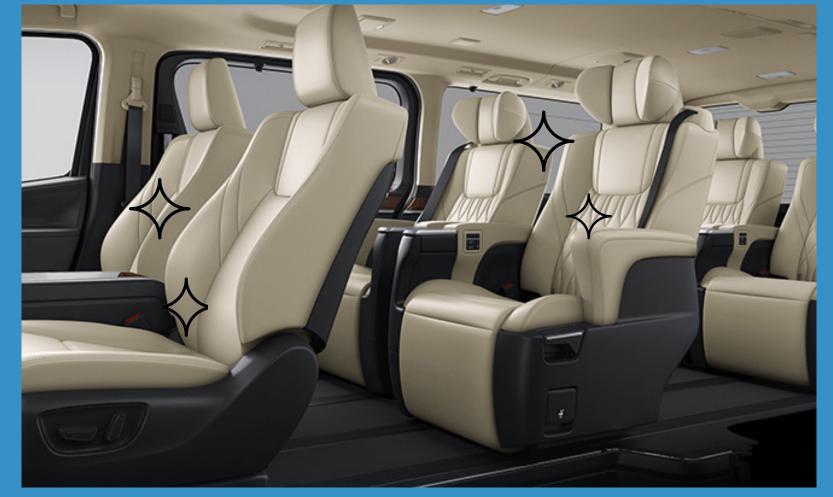

#### **THINGS YOU NEED**

Spray BB-14 on the surface.

Simply wipe with a clean cloth.

Remove grease, dirt and stain. keeping your car clean and shine!

#### **THINGS YOU NEED**

Spray BB-14 on the surface.

Simply wipe with a clean cloth.

### Email: Kenneth@enlipsi um.com

3.

Remove grease, dirt and stain. keeping your car interior clean and shine!