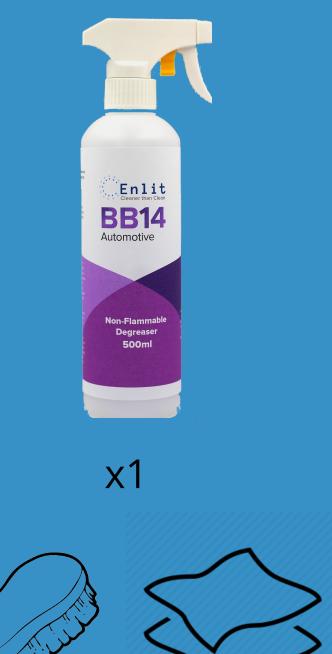

#### **THINGS YOU NEED**

Spray BB-14 on the surface.

Simply wipe with a clean cloth.

Remove grease, dirt and stain. keeping your car clean and shine!