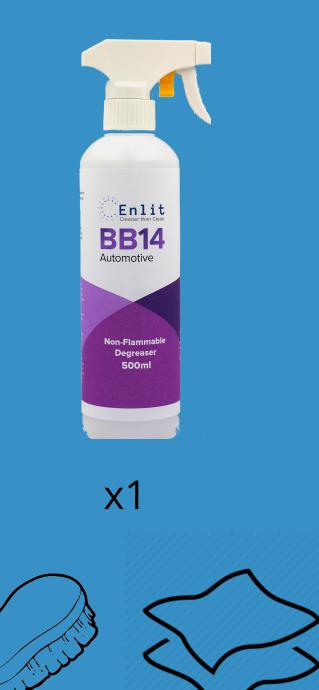

#### **THINGS YOU NEED**

Spray BB-14 on the surface.

Simply wipe with a clean cloth.

Remove grease, dirt and stain. keeping your car clean and shine!

#### **THINGS YOU NEED**

Spray BB-14 on the surface.

Simply wipe with a clean cloth.