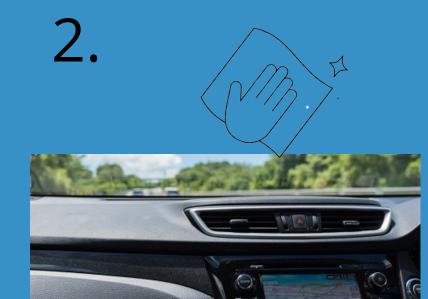

#### **THINGS YOU NEED**

Spray BB-14 on the surface.

Simply wipe with a clean cloth.