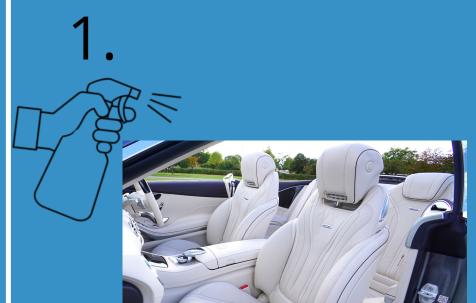

#### **THINGS YOU NEED**

Spray BB-14 on the surface.

Simply wipe with a clean cloth.

Remove grease, dirt and stain. keeping your car clean and shine!