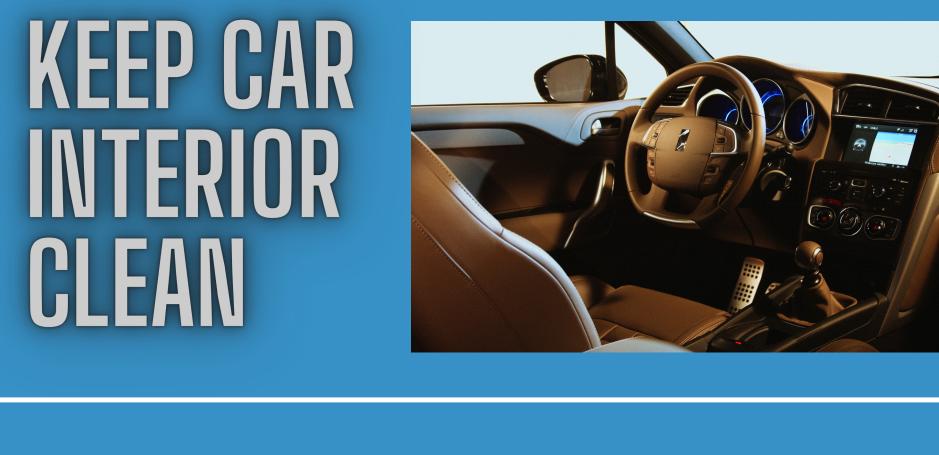

## AUTOMOTIVE CLEANER FOR INTERIOR AND EXTERIOR

#### **THINGS YOU NEED**

Spray BB-14 on the surface.

Simply wipe with a clean cloth.

### Email: Kenneth@enlipsi um.com

3.

Remove grease, dirt and stain. keeping your car interior clean and shine!