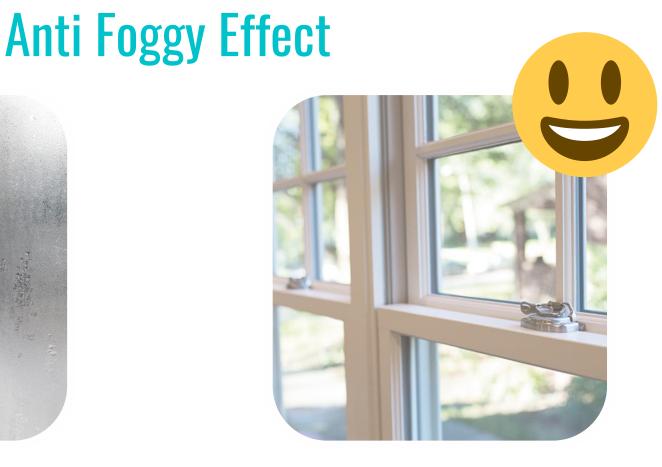

## BB15 HYDROPHILIC GLASS CLEANER

Extra strength no-rinse BB-15 Hydrophilic Glass Cleaner is specifically formulated to quickly eliminate fingerprints, dust, dirt and leave a glistening and streak-free shine. In addition, BB-15 restores cleanliness on glass with our unique a hydrophilic function creating an anti-foggy effect on windows and mirrors with repeated use.

## **Features**

- No-Rinse required
- Anti-foggy
- Extra strength cleaner
- Hydrophilic action on glass surface

## Extra Strength No-Rinse Cleaner dedicated for glass cleaning

Glass Cleaner 500ml

Creating anti-foggy effect for long-lasting cleanliness