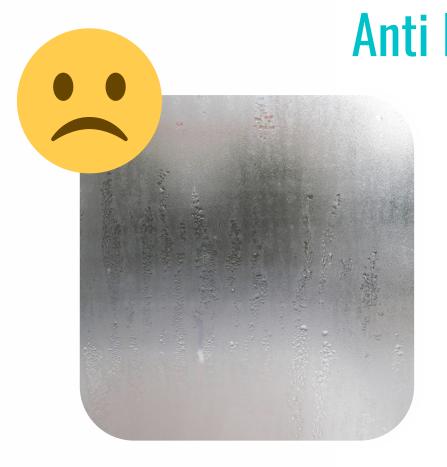

## BB15 HYDROPHILIC GLASS CLEANER

Extra strength no-rinse BB-15 Hydrophilic Glass Cleaner is specifically formulated to quickly eliminate fingerprints, dust, dirt and leave a glistening and streak-free shine. In addition, BB-15 restores cleanliness on glass with our unique a hydrophilic function creating an anti-foggy effect on windows and mirrors with repeated use.

## Extra Strength No-Rinse Cleaner dedicated for glass cleaning

Glass Cleaner 500ml

Creating anti-foggy effect for long-lasting cleanliness